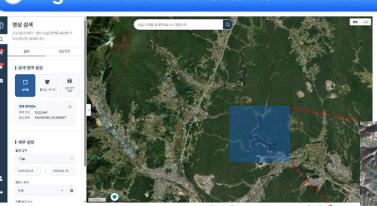

## Big Data Platform for Satellite Information

From satellite data collection to production and management—

Generating precise orthoimages using GCP chips enables time-series analysis across different satellites.

App-based automated satellite image acquisition and processing

Web-based satellite image search and download

KOMPSAT-5

PlanetScope

Time-series outputs for area of interest