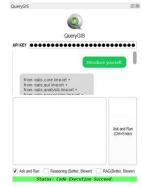

## QGIS Chat-Bot, QueryGIS

QGIS Chat-Bot Plugin that makes your QGIS Life Easier

CAS500-1

(Vector Layer)(Raster Layer)

"Draw a Heat Map"

"Export features separately by district"

"Create a false color composite to clearly visualize vegetation."

Easier access to geospatial data for QGIS beginners

Boosted efficiency by automating repetitive tasks

Use QGIS via Chat-Bot without mastering all features