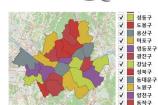

## QGIS Chat-Bot, QueryGIS

QGIS Chat-Bot Plugin that makes your QGIS Life Easier

CAS500-1

(Vector Layer)(Raster Layer)

"Draw a Heat Map"

"Export features separately by district"

"Create a false color composite to clearly visualize vegetation."

Easier access to geospatial data for QGIS beginners

Boosted efficiency by automating repetitive tasks

Use QGIS via Chat-Bot without mastering all features