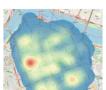

## QGIS Chat-Bot, QueryGIS

QGIS Chat-Bot Plugin that makes your QGIS Life Easier

CAS500-1

(Vector Layer)(Raster Layer)

"Draw a Heat Map"

"Export features separately by district"

"Create a false color composite to clearly visualize vegetation."

Easier access to geospatial data for QGIS beginners

Boosted efficiency by automating repetitive tasks

Use QGIS via Chat-Bot without mastering all features