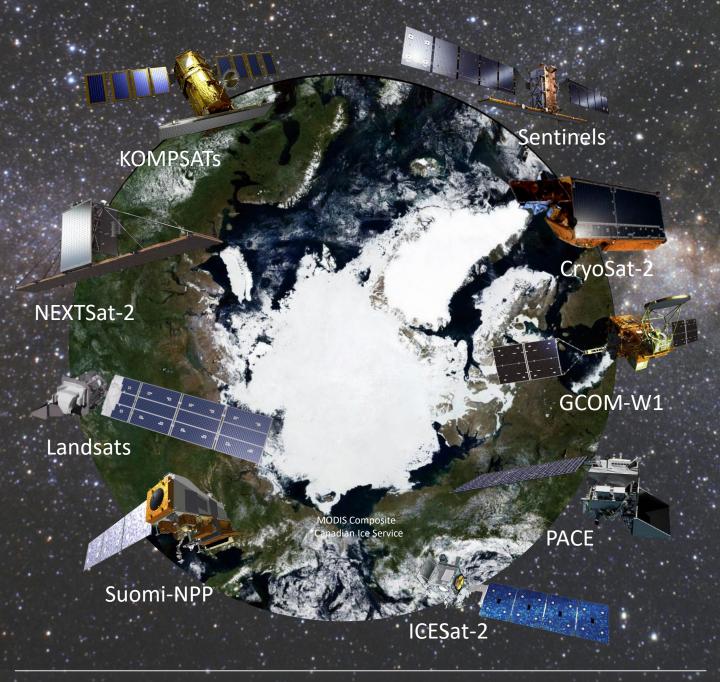

## **POLAR FROM SPACE**

우주에서 극지를 <u>보다</u>

The Center of Remote Sensing and GIS at Korea Polar Research Institute (KOPRI) is dedicated to advancing an integrated remote sensing network for polar regions. We continuously monitor the environments surrounding our polar research stations, as well as the broader cryosphere in both the Arctic and Antarctic.